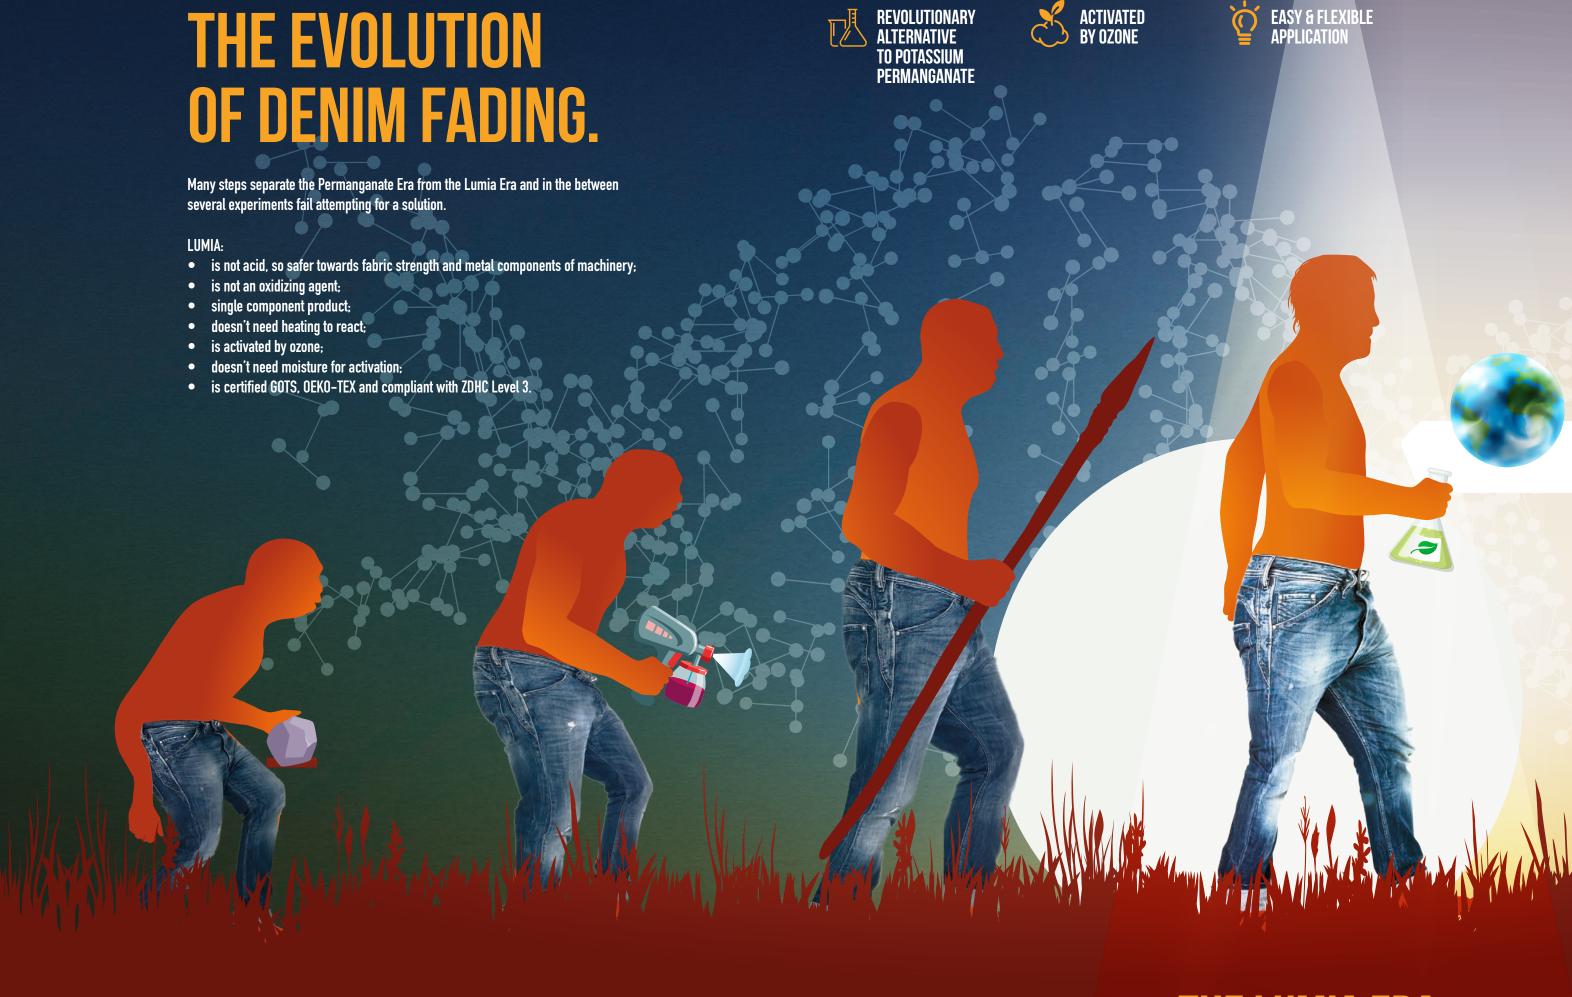

## CHANGE THE GAME REINVENT THE PROCESS

Real innovations take place only when you change the rules of the game.
With LUMIA, Soko moved into a new Era, drawing the path of the future process.
Drop the previous concepts of denim fading and restart from zero was the only way to step forward.

Easy & Versatile process in just two steps: first application, then activation by Ozone. LUMIA the simple, safer and production friendly revolution.

The answer fashion industry was waiting for.

SOKO LUMIA
THE EVOLUTION OF FADING

THE PERMANGANATE ERA

THE LUMIA ERA